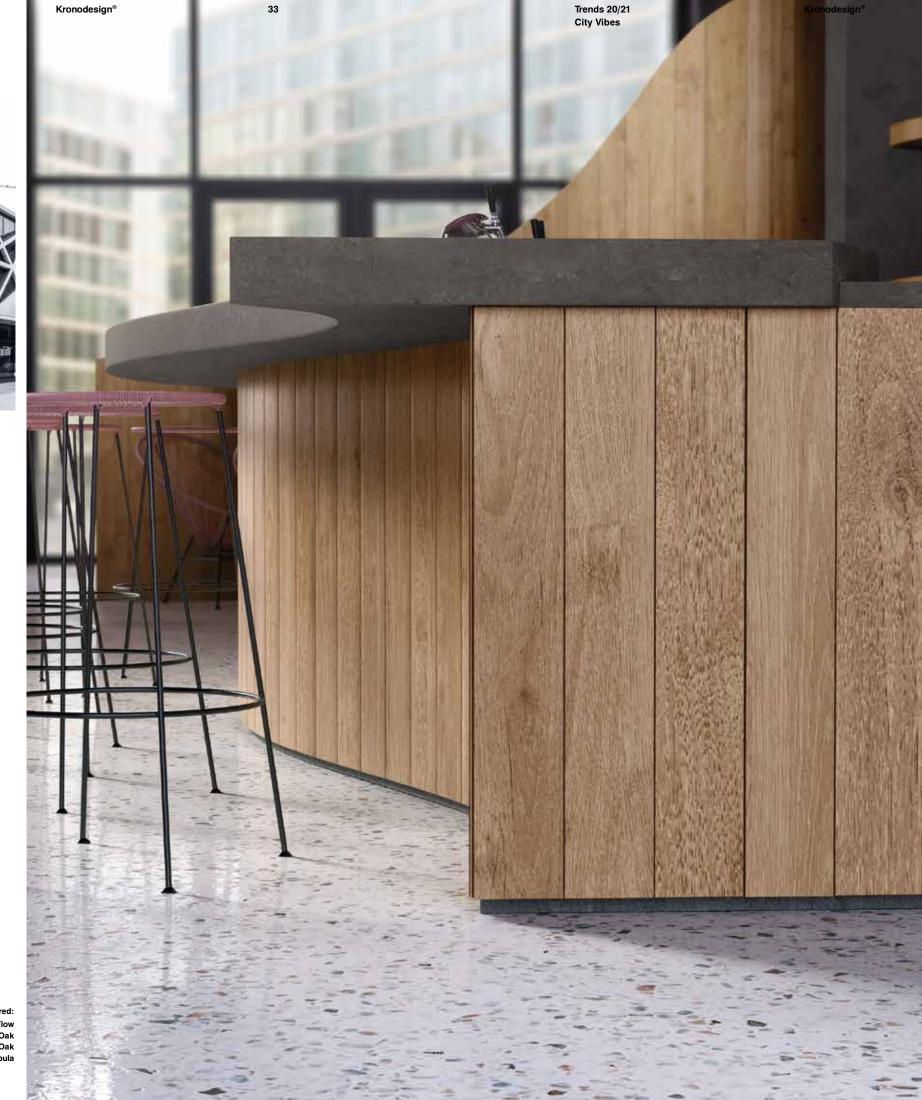

# **Dynamic Warsaw** A dynamic harmony of life

Warsaw is all about change and vigour, rapidly growing in business, stature and confidence. It's vibe is one of dynamism and creativity, Warsaw is showing a bold face and drawing a lot of attention.

Old stone and weathered iron co-exist with striking new materials – texture and depth are everywhere, light and shade, matt and gloss, vivid, expressive, tactile – Warsaw's vibe gives out an inviting, accessible appeal that's truly open to change.

Decors featured: Back wall (bar and bike area) - K366 PW Fossil Evoke Oak Columns - K352 PH Iron Flow Curved structures - K361 PW Gold Harbor Oak Shelves - K360 PW Vintage Harbor Oak Tables - K369 PH Cloud Nebula