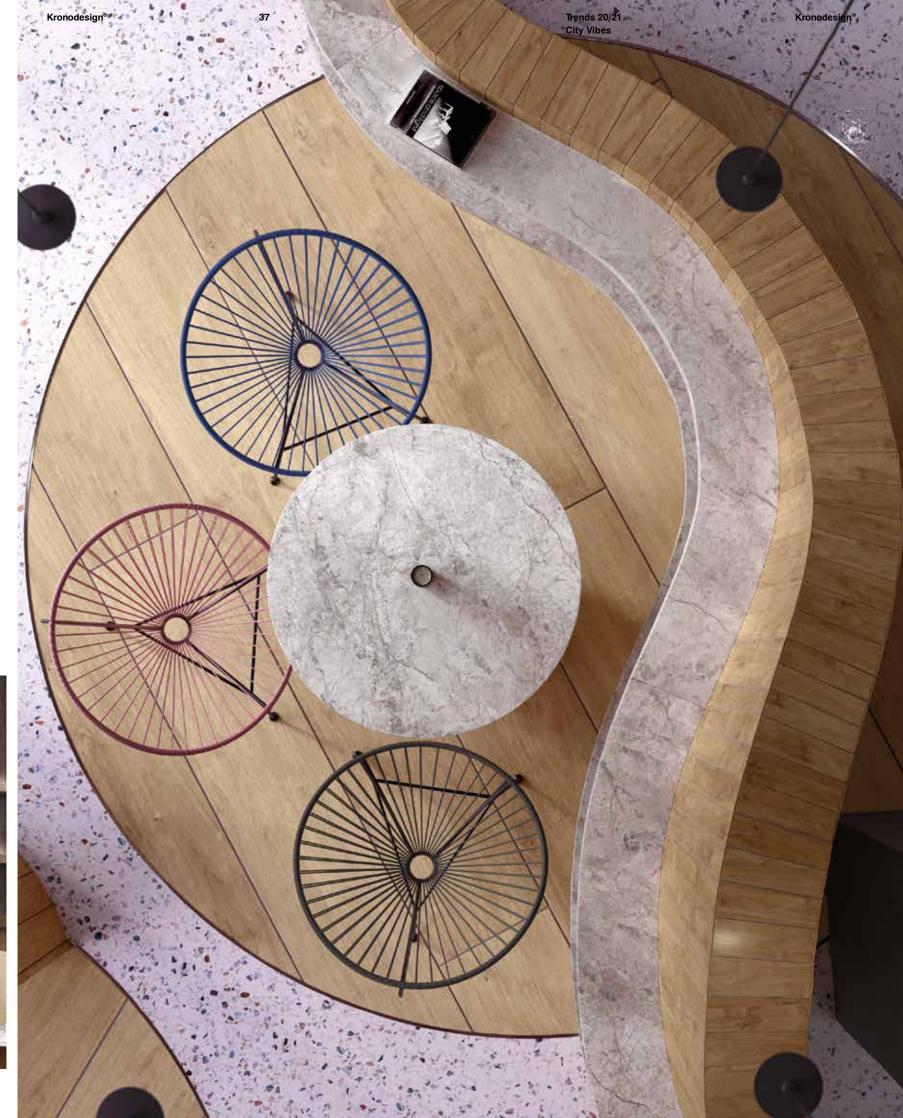

# **Dynamic Warsaw** A dynamic harmony of life

Warsaw is all about change and vigour, rapidly growing in business, stature and confidence. It's vibe is one of dynamism and creativity, Warsaw is showing a bold face and drawing a lot of attention.

Old stone and weathered iron co-exist with striking new materials – texture and depth are everywhere, light and shade, matt and gloss, vivid, expressive, tactile – Warsaw's vibe gives out an inviting, accessible appeal that's truly open to change.

Decors featured: Back wall (bar and bike area) - K366 PW Fossil Evoke Oak Columns - K352 PH Iron Flow Curved structures - K361 PW Gold Harbor Oak Shelves - K360 PW Vintage Harbor Oak Tables - K369 PH Cloud Nebula