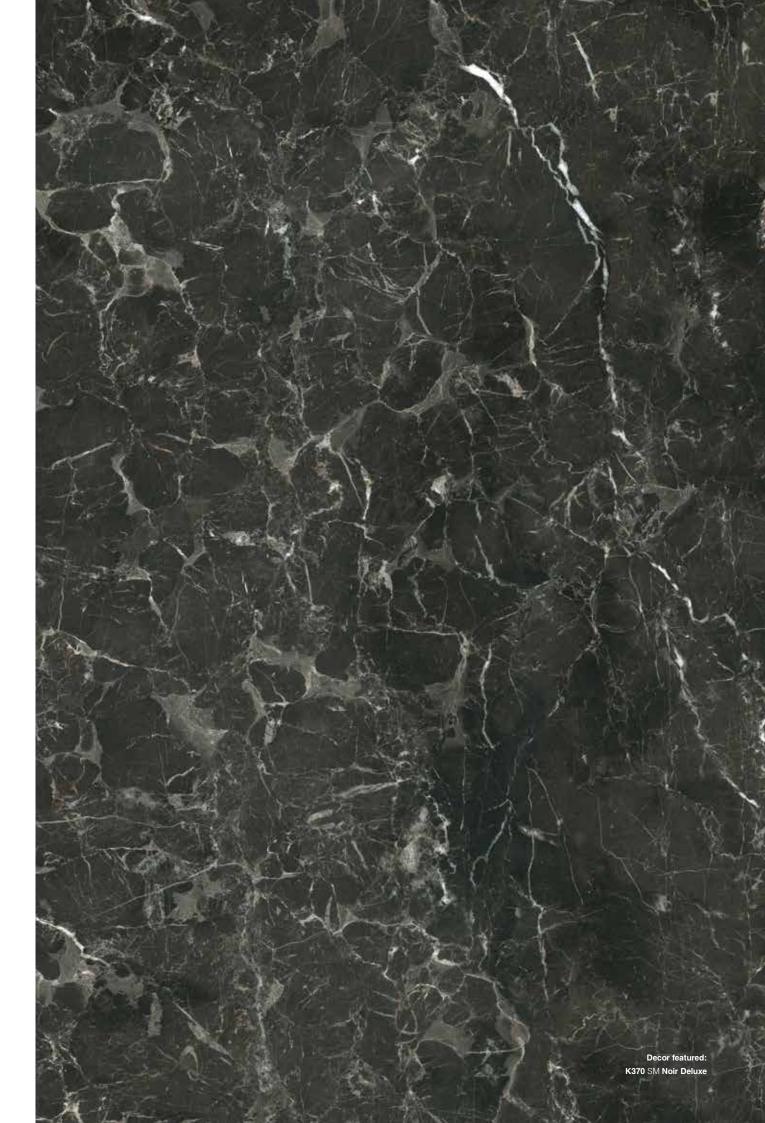

#### Decors featured:

Staircase and back of tall jewelry displays - K363 PW Natural Aurora Elm Tall jewelry stand surrounds and jewelry table legs - K370 SM Noir Deluxe Back wall - K370 SM Noir Deluxe Jewelry tables - K364 PW Stone Aurora Elm Walls - K349 PH Silk Flow

**K370** SM

Noir Deluxe

23