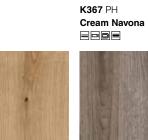

> Decors featured: Main walls - K358 PW Honey Castello Oak Staircase steps - K367 PH Cream Navona Staircase banister - K351 RT Rusty Flow / 8984 BS Navy Blue Shelving areas - K351 RT Rusty Flow / K359 PW Cognac Castello Oak / K358 PW Honey Castello Oak / K367 PH Cream Navona

Staircase doorway frame - K351 RT Rusty Flow

24

Kronodesign®

Decors featured:

Kronodesign<sup>®</sup>

Main walls - K358 PW Honey Castello Oak Staircase steps - K367 PH Cream Navona Staircase banister - K351 RT Rusty Flow / 8984 BS Navy Blue Shelving areas - K351 RT Rusty Flow / K359 PW Cognac Castello Oak / K358 PW Honey Castello Oak / K367 PH Cream Navona Staircase doorway frame - K351 RT Rusty Flow Coffee table and dining table legs - K359 PW Cognac Castello Oak Coffee table and dining table tops - K367 PH Cream Navona / K351 RT Rusty Flow

#### Decors featured:

Shelving areas - K351 RT Rusty Flow / K359 PW Cognac Castello Oak / K358 PW Honey Castello Oak / K367 PH Cream Navona Coffee table and dining table legs - K359 PW Cognac Castello Oak Coffee table and dining table tops - K367 PH Cream Navona / K351 RT Rusty Flow

Kronodesign®

The current move toward interiors exuding rich texture and color in harmony is a natural application for decors such as Honey and Cognac Castello Oaks. Castello Oaks combine woodgrain and color in perfect proportions. The stand out effect of Rusty Flow and its metallic finish pairs beautifully with lighter shades. Add a dash of Cream Navona to hint at the life-at-the-top chic that Moscow depicts so enthusiastically.

K357 PW Greige Castello Oak

30

K358 PW Honey Castello Oak

K367 PH Cream Navona

K359 PW Cognac Castello Oak K351 RT Rusty Flow

32