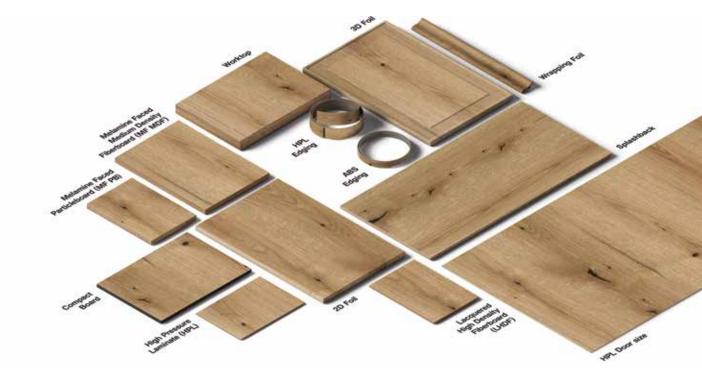

### **Melamine Faced Boards**

Our range of melamine faced decors is part of that essential library of looks, selected and perfected to offer more options and more ways forward for architects, designers and furniture producers that need the broadest of palettes to meet the diverse urban demand.

### Worktops

The solidity of stone and concrete-like surfaces creates a feeling of integrity and quality, and our worktop range brings those qualities to the forefront. With an array of stone effects from granites to marbles, and so many tones and textures to choose from, it's easy to create an individualistic expression of style with an unmistakable touch of elegant quality.

### Slim Line

Four new decors are complementing the sophisticated range of our ultra-thin Slim Line worktops. They deliver the aspirational keynote look that's so popular in urban interiors, with the added attraction of the bold black uni-colors with a velvety or slate surface finish to the marble designs that can give luminosity and elegance to any setting.

Melamine Faced Particleboard (MF PB) is a wood-based panel constructed by three layers of resin-bonded wood particles produced under pressure and heat, with a resin-impregnated decorative paper pressed onto the surface. Melamine Faced Medium Density Fiberboard (MF MDF) is constructed by resin-bonded wood fibers produced under high pressure and heat with a resin-impregnated decorative paper pressed onto the surface.

#### HIGH PRESSURE LAMINATE (HPL) HPL is produced by pressing multiple core layers and a decorative resinimpregnated paper. The perfect material for surfaces that require

WORKTOPS POST-FORMED High Pressure Laminate (HPL) bonded to wood-based Particleboard (PB) constructed by three layers of resin-bonded wood chips produced under pressure and heat, machined and profiled with a post formed edge.

### SLIM LINE

Special selection of 12 mm compact boards with a monochrome colored core improved resistance to abrasion and moisture. Slim Line worktops can be used horizontally and don't need additional edging or surface finish processina.

LACQUERED HDF (LHDF) High Density Fiberboard (HDF) constructed by resin-bonded wood fibers produced under high pressure and heat, with a decorative lacquered surface