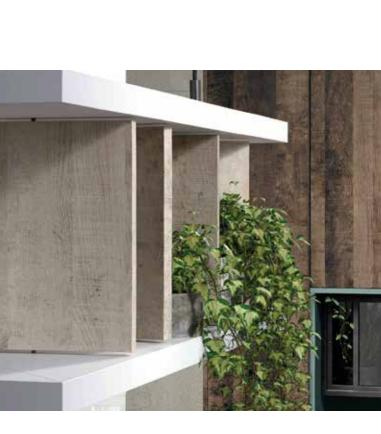

Decors featured: Walis - K350 RT Concrete Flow Over island plant rack - K355 PW Platinum Grange Oak Kitchen units - K354 PW Colonial Grange Oak Room dividers, sink area and counter legs - 0245 SU Ocean Worktops - K368 PH Grey Atlantic Marble Window frames - 0134 BS Sunshine

1

Kronodesign®

1 50

0/21

Trends City Vi 11

Trends 20/21 City Vibes

Kronodesign®

Decors featured: Walls - K350 RT Concrete Flow Over island plant rack - K355 PW Platinum Grange Oak Kitchen units - K354 PW Colonial Grange Oak Sink area - 0245 SU Ocean Worktops - K368 PH Grey Atlantic Marble

### **Inspiring Barcelona** Trends Combinations

Trends 20/21

K356 PW

K368 PH

**Grey Atlantic Marble** 

Sand Grange Oak

FF 2D 3D

**City Vibes** 

Kronodesign®

14

Vibrancy is the keyword. Grange Oaks deliver expressive grained textures in characterful plank forms. Grey Atlantic Marble evokes a sense of urban chic in any interior. Barcelona's confluence of the classic and the contemporary is expressed in the worn texture of Concrete Flow and Charcoal Flow. Light is softly caught and tones are subdued for an urban take on the metro theme.

K355 PW Platinum Grange Oak

K350 RT Concrete Flow Trends 20/21 City Vibes

Kronodesign®

K354 PW Colonial Grange Oak

150

K353 RT Charcoal Flow

16