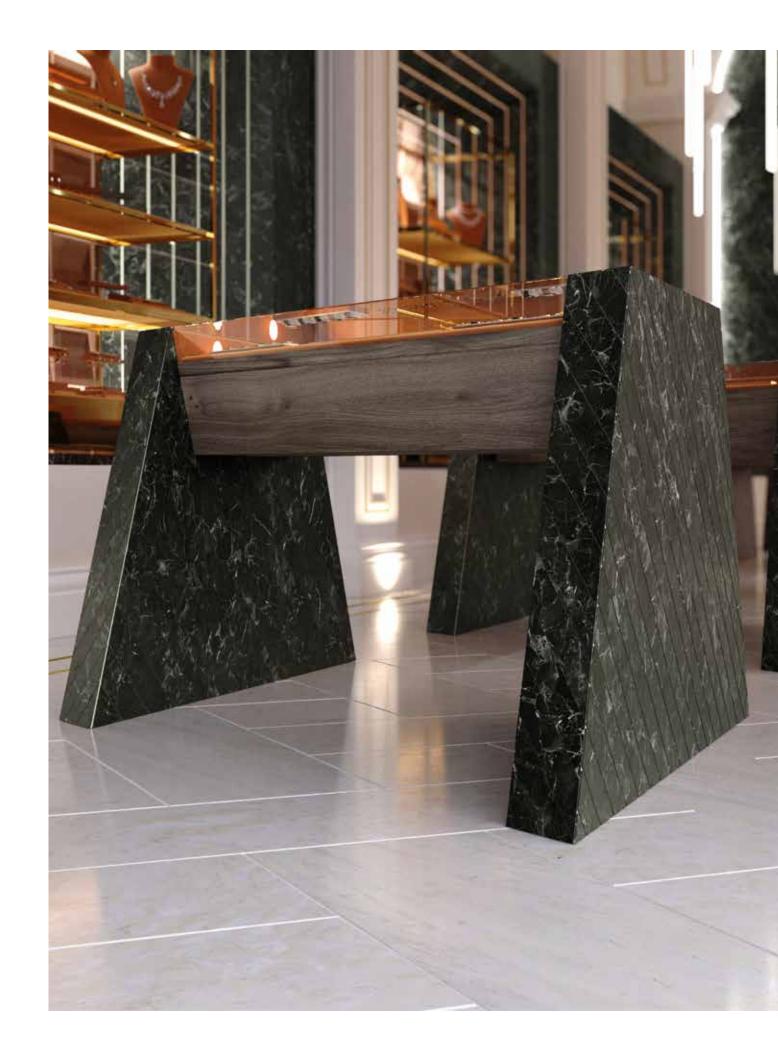

#### Decors featured:

Staircase and back of tall jewelry displays - K363 PW Natural Aurora Elm Tall jewelry stand surrounds and jewelry table legs - K370 SM Noir Deluxe Back wall - K370 SM Noir Deluxe Jewelry tables - K364 PW Stone Aurora Elm Walls - K349 PH Silk Flow