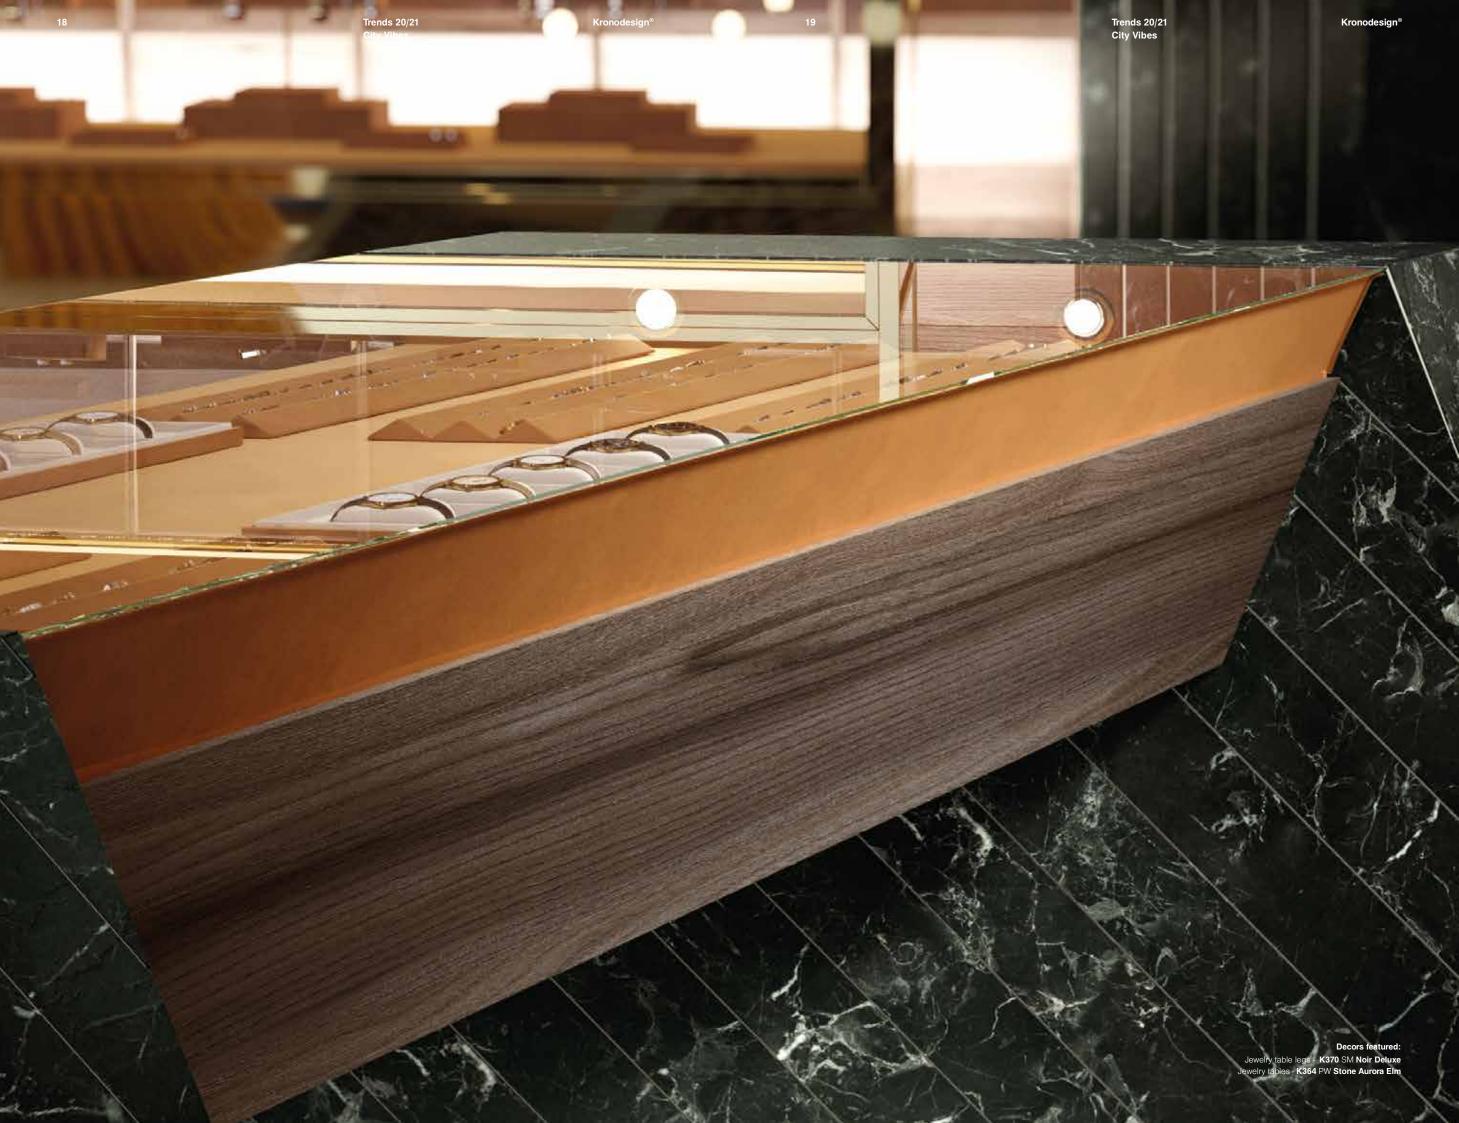

#### Decors featured:

Staircase and back of tall jewelry displays - K363 PW Natural Aurora Elm Tall jewelry stand surrounds and jewelry table legs - K370 SM Noir Deluxe Back wall - K370 SM Noir Deluxe Jewelry tables - K364 PW Stone Aurora Elm Walls - K349 PH Silk Flow