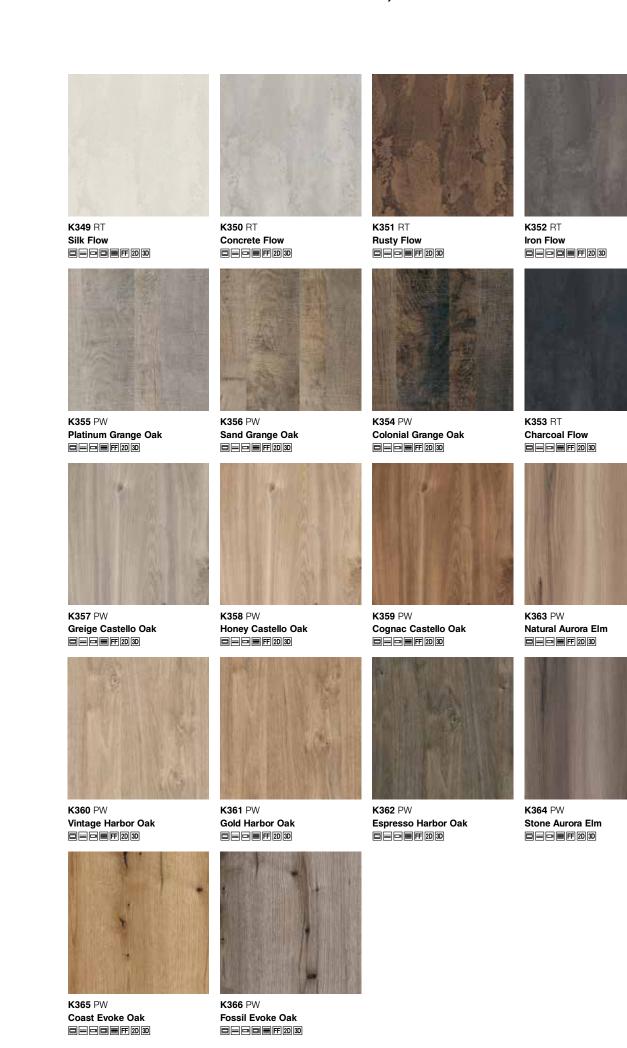

### **Melamine Faced Boards**

Our range of melamine faced decors is part of that essential library of looks, selected and perfected to offer more options and more ways forward for architects, designers and furniture producers that need the broadest of palettes to meet the diverse urban demand.

RT Rust NEW The stucco texture echoes the distressed appearance of concrete and metal. It has a worn character that's fully on-trend with the urban look.

Kronodesign®

### Worktops

The solidity of stone and concrete-like surfaces creates a feeling of integrity and quality, and our worktop range brings those qualities to the forefront. With an array of stone effects from granites to marbles, and so many tones and textures to choose from, it's easy to create an individualistic expression of style with an unmistakable touch of elegant quality.

PH Palazzo Touch NEW Inspired by vintage marble and soapstone textures, the dual gloss surface replicates natural cracks and indentations with a burnished, waxy touch.

GM Glitter Matt NEW Elegant matt texture, combining a soft, silky touch with the eye-catching and subtle sparkle of aluminum flecks.

**K217** GM White Andromeda 

White Valley Granite

**K349** PH

Silk Flow

**K365** FP

Coast Evoke Oak

□ = □ **□** = FF 2D 3D

43

Grey Andromeda 

**K218** GM Black Andromeda 

Grey Atlantic Marble 

□ = □ **□** = FF 2D 3D

**K369** PH Cloud Nebula 

= D D

**K366** FP Fossil Evoke Oak 

Kronodesign®

### Slim Line

Four new decors are complementing the sophisticated range of our ultra-thin Slim Line worktops. They deliver the aspirational keynote look that's so popular in urban interiors, with the added attraction of the bold black uni-colors with a velvety or slate surface finish to the marble designs that can give luminosity and elegance to any setting.

PH Palazzo Touch NEW Inspired by vintage marble and soapstone textures, the dual gloss surface replicates natural cracks and indentations with a burnished, waxy touch.

AF Authentic Fine NEW Velvety texture with a luxurious soft-touch tactile effect and an anti-fingerprint finish.

Cream Navona

45

**K368** PH Grey Atlantic Marble 

Black 

0190 AF Black  black core

black core

Kronodesign®