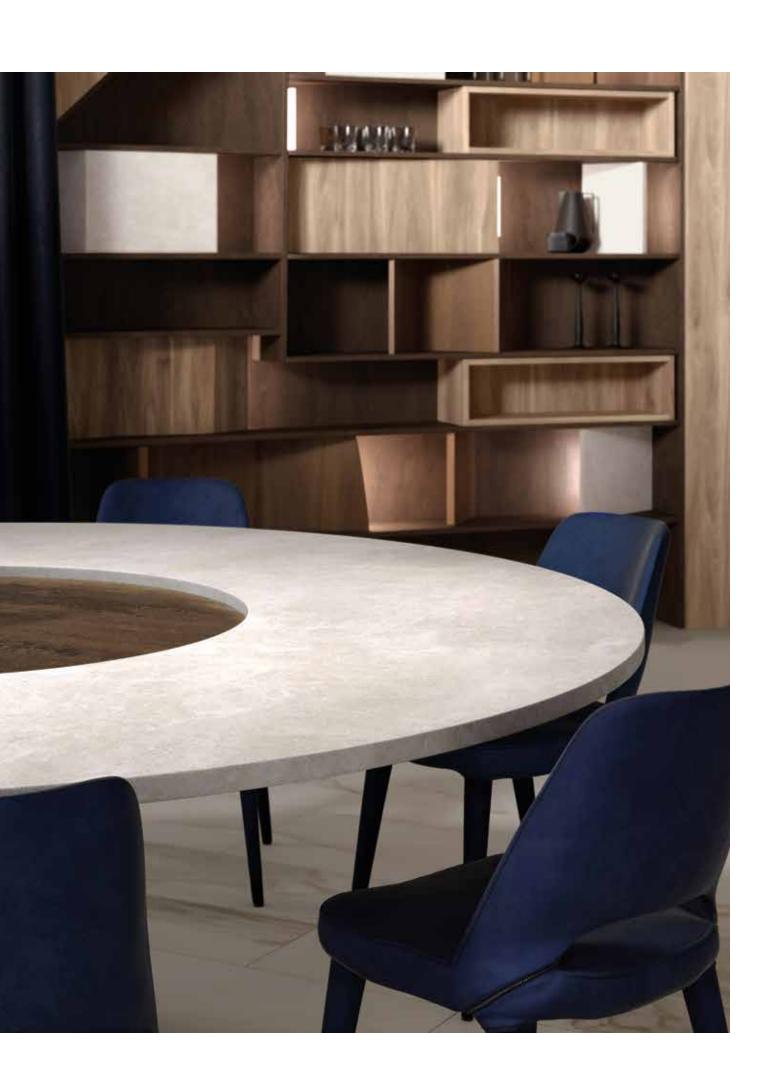

> Decors featured: Main walls - K358 PW Honey Castello Oak Staircase steps - K367 PH Cream Navona Staircase banister - K351 RT Rusty Flow / 8984 BS Navy Blue Shelving areas - K351 RT Rusty Flow / K359 PW Cognac Castello Oak / K358 PW Honey Castello Oak / K367 PH Cream Navona

Staircase doorway frame - K351 RT Rusty Flow

24

Kronodesign®

Decors featured:

Kronodesign<sup>®</sup>

Main walls - K358 PW Honey Castello Oak Staircase steps - K367 PH Cream Navona Staircase banister - K351 RT Rusty Flow / 8984 BS Navy Blue Shelving areas - K351 RT Rusty Flow / K359 PW Cognac Castello Oak / K358 PW Honey Castello Oak / K367 PH Cream Navona Staircase doorway frame - K351 RT Rusty Flow Coffee table and dining table legs - K359 PW Cognac Castello Oak Coffee table and dining table tops - K367 PH Cream Navona / K351 RT Rusty Flow

#### Decors featured:

Shelving areas - K351 RT Rusty Flow / K359 PW Cognac Castello Oak / K358 PW Honey Castello Oak / K367 PH Cream Navona Coffee table and dining table legs - K359 PW Cognac Castello Oak Coffee table and dining table tops - K367 PH Cream Navona / K351 RT Rusty Flow