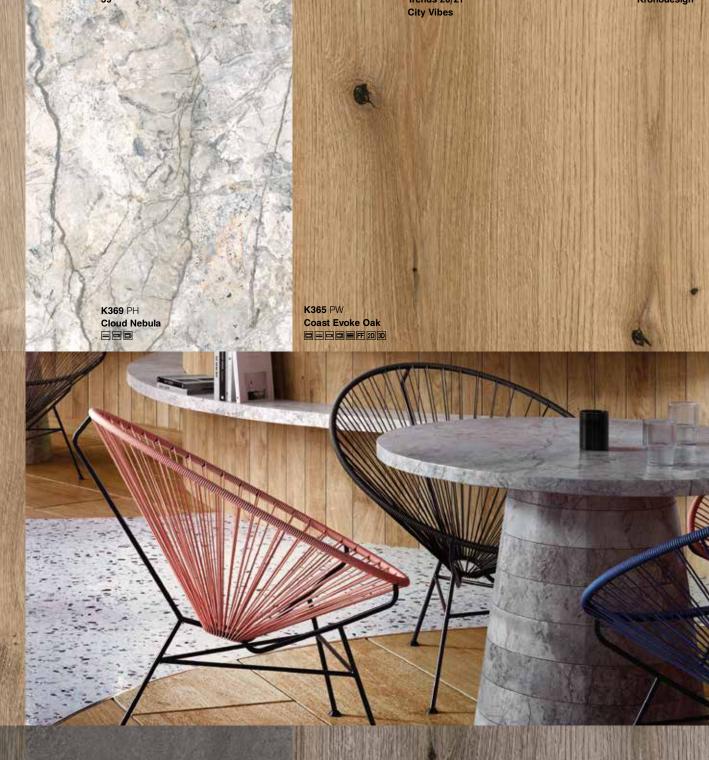

Decors featured: Walis - K350 RT Concrete Flow Over island plant rack - K355 PW Platinum Grange Oak Kitchen units - K354 PW Colonial Grange Oak Room dividers, sink area and counter legs - 0245 SU Ocean Worktops - K368 PH Grey Atlantic Marble Window frames - 0134 BS Sunshine

1

Kronodesign®

1 50

0/21

Trends City Vi 11

Trends 20/21 City Vibes

Kronodesign®

Decors featured: Walls - K350 RT Concrete Flow Over island plant rack - K355 PW Platinum Grange Oak Kitchen units - K354 PW Colonial Grange Oak Sink area - 0245 SU Ocean Worktops - K368 PH Grey Atlantic Marble

### **Inspiring Barcelona** Trends Combinations

Trends 20/21

K356 PW

K368 PH

**Grey Atlantic Marble** 

Sand Grange Oak

FF 2D 3D

**City Vibes** 

Kronodesign®

14

Vibrancy is the keyword. Grange Oaks deliver expressive grained textures in characterful plank forms. Grey Atlantic Marble evokes a sense of urban chic in any interior. Barcelona's confluence of the classic and the contemporary is expressed in the worn texture of Concrete Flow and Charcoal Flow. Light is softly caught and tones are subdued for an urban take on the metro theme.

K355 PW Platinum Grange Oak

K350 RT Concrete Flow Trends 20/21 City Vibes

Kronodesign®

K354 PW Colonial Grange Oak

150

K353 RT Charcoal Flow

16