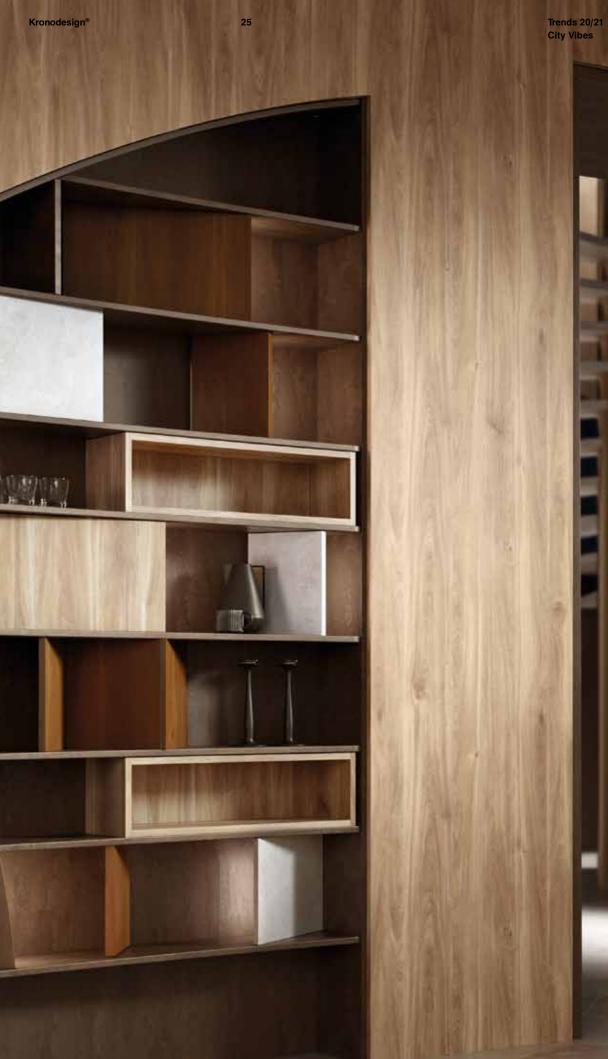

> Decors featured: Main walls - K358 PW Honey Castello Oak Staircase steps - K367 PH Cream Navona Staircase banister - K351 RT Rusty Flow / 8984 BS Navy Blue Shelving areas - K351 RT Rusty Flow / K359 PW Cognac Castello Oak / K358 PW Honey Castello Oak / K367 PH Cream Navona

Staircase doorway frame - K351 RT Rusty Flow

24

Kronodesign®

Decors featured:

Kronodesign<sup>®</sup>

Main walls - K358 PW Honey Castello Oak Staircase steps - K367 PH Cream Navona Staircase banister - K351 RT Rusty Flow / 8984 BS Navy Blue Shelving areas - K351 RT Rusty Flow / K359 PW Cognac Castello Oak / K358 PW Honey Castello Oak / K367 PH Cream Navona Staircase doorway frame - K351 RT Rusty Flow Coffee table and dining table legs - K359 PW Cognac Castello Oak Coffee table and dining table tops - K367 PH Cream Navona / K351 RT Rusty Flow

Kronodesign®

The current move toward interiors exuding rich texture and color in harmony is a natural application for decors such as Honey and Cognac Castello Oaks. Castello Oaks combine woodgrain and color in perfect proportions. The stand out effect of Rusty Flow and its metallic finish pairs beautifully with lighter shades. Add a dash of Cream Navona to hint at the life-at-the-top chic that Moscow depicts so enthusiastically.