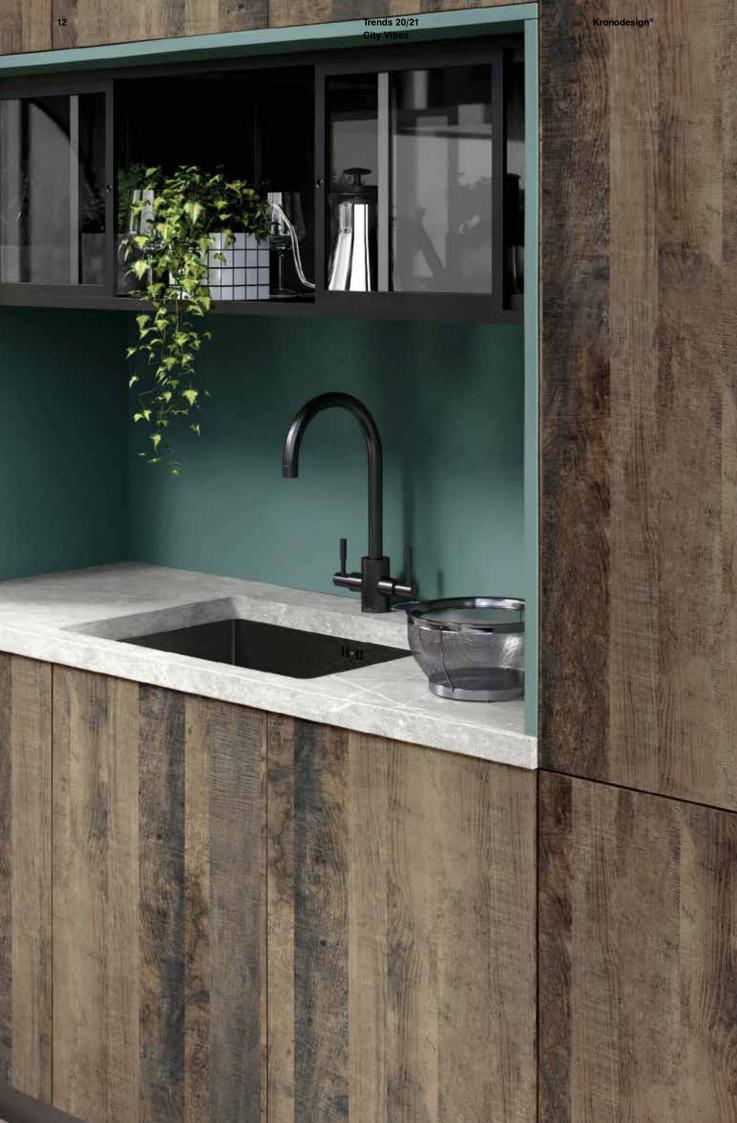

Decors featured: Walis - K350 RT Concrete Flow Over island plant rack - K355 PW Platinum Grange Oak Kitchen units - K354 PW Colonial Grange Oak Room dividers, sink area and counter legs - 0245 SU Ocean Worktops - K368 PH Grey Atlantic Marble Window frames - 0134 BS Sunshine

1

Kronodesign®

1 50

0/21

Trends City Vi 11

Trends 20/21 City Vibes

Kronodesign®

Decors featured: Walls - K350 RT Concrete Flow Over island plant rack - K355 PW Platinum Grange Oak Kitchen units - K354 PW Colonial Grange Oak Sink area - 0245 SU Ocean Worktops - K368 PH Grey Atlantic Marble