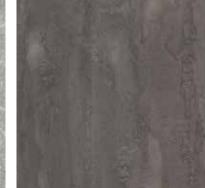

Decors featured: Back wall (bar and bike area) - K366 PW Fossil Evoke Oak Columns - K352 PH Iron Flow Curved structures - K361 PW Gold Harbor Oak Shelves - K360 PW Vintage Harbor Oak Tables - K369 PH Cloud Nebula

Kronodesign®

1

10 10 100 100

11

11

Decors featured: Back wall (bar and bike area) - K366 PW Fossil Evoke Oak Columns - K352 PH Iron Flow Curved structures - K361 PW Gold Harbor Oak Shelves - K360 PW Vintage Harbor Oak Tables - K369 PH Cloud Nebula

**K360** PW Vintage Harbor Oak

38

**K361** PW Gold Harbor Oak

K362 PW Espresso Harbor Oak

**K352** RT; PH Iron Flow K366 PW Fossil Evoke Oak

41