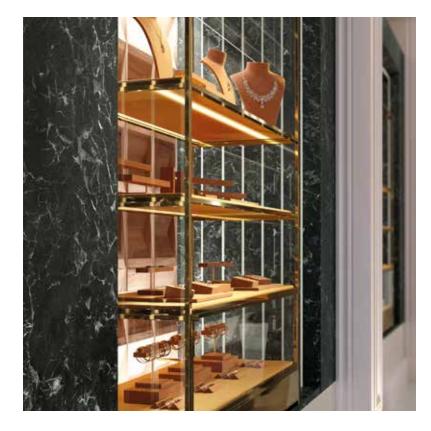

#### Decors featured:

Staircase and back of tall jewelry displays - K363 PW Natural Aurora Elm Tall jewelry stand surrounds and jewelry table legs - K370 SM Noir Deluxe Back wall - K370 SM Noir Deluxe Jewelry tables - K364 PW Stone Aurora Elm Walls - K349 PH Silk Flow