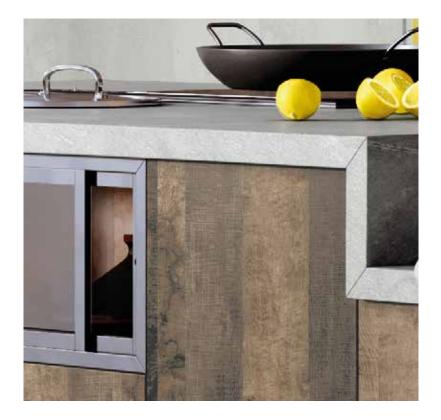

> Decors featured: Main walls - K358 PW Honey Castello Oak Staircase steps - K367 PH Cream Navona Staircase banister - K351 RT Rusty Flow / 8984 BS Navy Blue Shelving areas - K351 RT Rusty Flow / K359 PW Cognac Castello Oak / K358 PW Honey Castello Oak / K367 PH Cream Navona

Staircase doorway frame - K351 RT Rusty Flow

24

Kronodesign®

Decors featured:

Kronodesign<sup>®</sup>

Main walls - K358 PW Honey Castello Oak Staircase steps - K367 PH Cream Navona Staircase banister - K351 RT Rusty Flow / 8984 BS Navy Blue Shelving areas - K351 RT Rusty Flow / K359 PW Cognac Castello Oak / K358 PW Honey Castello Oak / K367 PH Cream Navona Staircase doorway frame - K351 RT Rusty Flow Coffee table and dining table legs - K359 PW Cognac Castello Oak Coffee table and dining table tops - K367 PH Cream Navona / K351 RT Rusty Flow

#### Decors featured:

Shelving areas - K351 RT Rusty Flow / K359 PW Cognac Castello Oak / K358 PW Honey Castello Oak / K367 PH Cream Navona Coffee table and dining table legs - K359 PW Cognac Castello Oak Coffee table and dining table tops - K367 PH Cream Navona / K351 RT Rusty Flow

Kronodesign®

The current move toward interiors exuding rich texture and color in harmony is a natural application for decors such as Honey and Cognac Castello Oaks. Castello Oaks combine woodgrain and color in perfect proportions. The stand out effect of Rusty Flow and its metallic finish pairs beautifully with lighter shades. Add a dash of Cream Navona to hint at the life-at-the-top chic that Moscow depicts so enthusiastically.