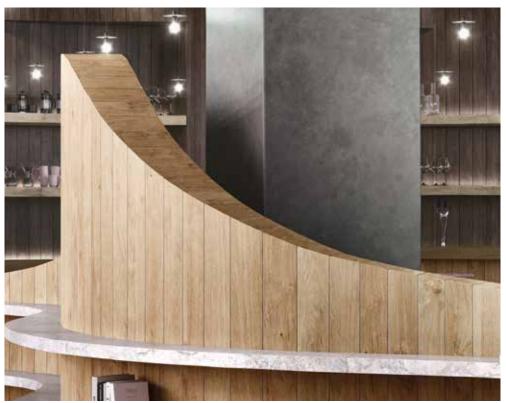

# **Dynamic Warsaw** A dynamic harmony of life

Warsaw is all about change and vigour, rapidly growing in business, stature and confidence. It's vibe is one of dynamism and creativity, Warsaw is showing a bold face and drawing a lot of attention.

Old stone and weathered iron co-exist with striking new materials – texture and depth are everywhere, light and shade, matt and gloss, vivid, expressive, tactile – Warsaw's vibe gives out an inviting, accessible appeal that's truly open to change.

Decors featured: Back wall (bar and bike area) - K366 PW Fossil Evoke Oak Columns - K352 PH Iron Flow Curved structures - K361 PW Gold Harbor Oak Shelves - K360 PW Vintage Harbor Oak Tables - K369 PH Cloud Nebula