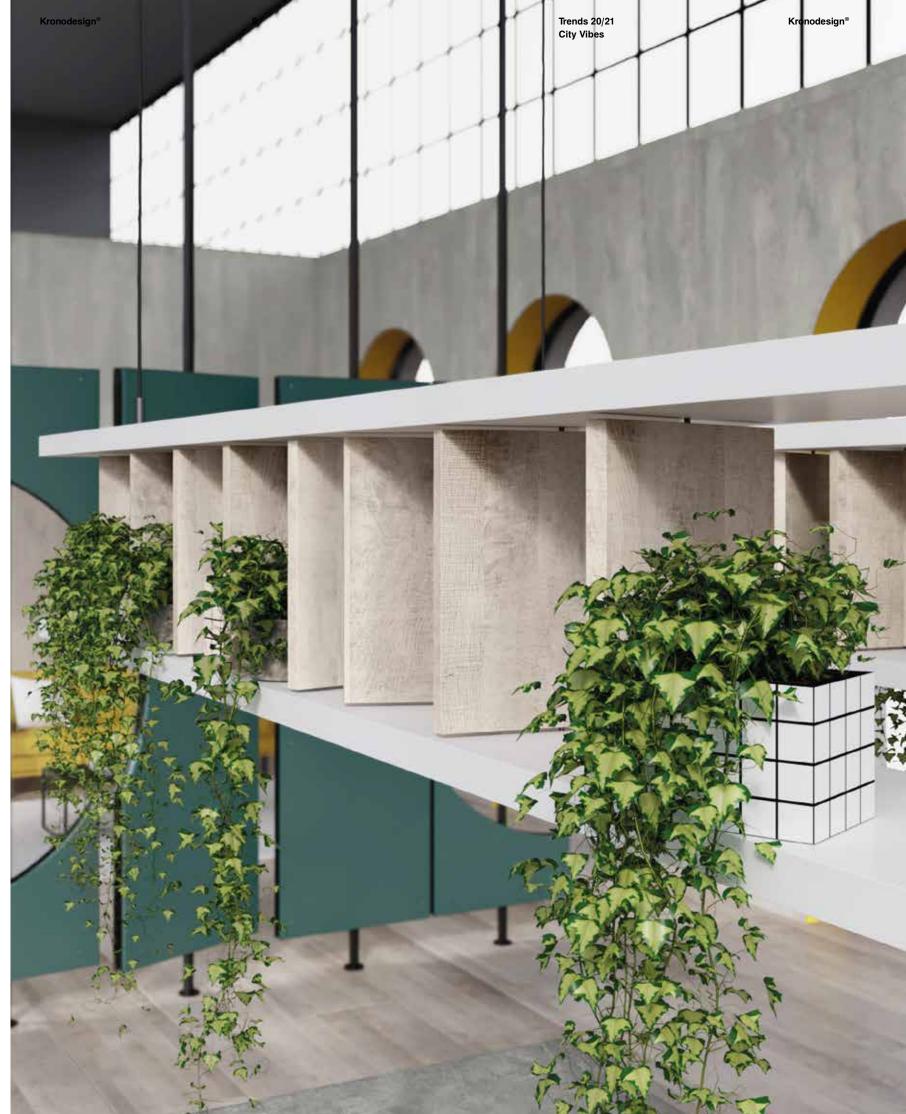

Decors featured: Walis - K350 RT Concrete Flow Over island plant rack - K355 PW Platinum Grange Oak Kitchen units - K354 PW Colonial Grange Oak Room dividers, sink area and counter legs - 0245 SU Ocean Worktops - K368 PH Grey Atlantic Marble Window frames - 0134 BS Sunshine

1

Kronodesign®

1 50

0/21

Trends City Vi 11

Trends 20/21 City Vibes

Kronodesign®

Decors featured: Walls - K350 RT Concrete Flow Over island plant rack - K355 PW Platinum Grange Oak Kitchen units - K354 PW Colonial Grange Oak Sink area - 0245 SU Ocean Worktops - K368 PH Grey Atlantic Marble