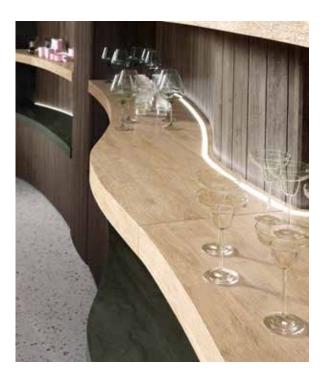

# **Dynamic Warsaw** A dynamic harmony of life

Warsaw is all about change and vigour, rapidly growing in business, stature and confidence. It's vibe is one of dynamism and creativity, Warsaw is showing a bold face and drawing a lot of attention.

Old stone and weathered iron co-exist with striking new materials – texture and depth are everywhere, light and shade, matt and gloss, vivid, expressive, tactile – Warsaw's vibe gives out an inviting, accessible appeal that's truly open to change.

Decors featured: Back wall (bar and bike area) - K366 PW Fossil Evoke Oak Columns - K352 PH Iron Flow Curved structures - K361 PW Gold Harbor Oak Shelves - K360 PW Vintage Harbor Oak Tables - K369 PH Cloud Nebula