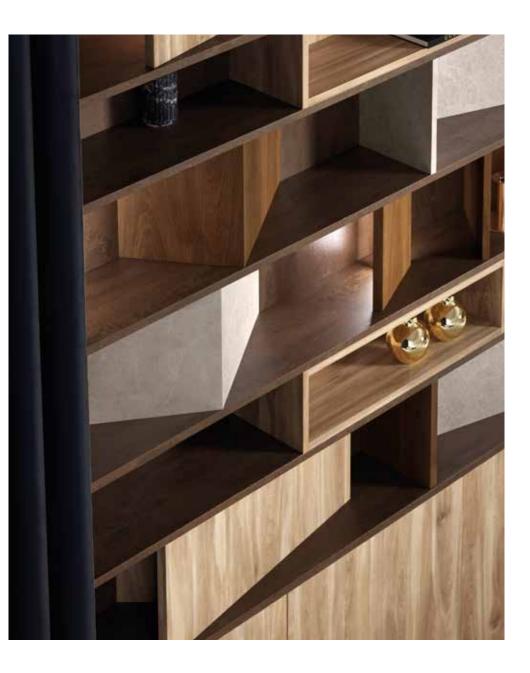

K358 PW Honey Castello Oak Staircase steps - K367 PH Cream Navona Staircase banister - K351 RT Rusty Flow / 8984 BS Navy Blue Shelving areas - K351 RT Rusty Flow / K359 PW Cognac Castello Oak / K358 PW Honey Castello Oak / K367 PH Cream Navona Staircase doorway frame - K351 RT Rusty Flow Coffee table and dining table legs - K359 PW Cognac Castello Oak Coffee table and dining table tops - K367 PH Cream Navona / K351 RT Rusty Flow

Trends 20/21 City Vibes

Trends 20/21 City Vibes

1.17

Si di

1.1

26

1





#### Decors featured:

Shelving areas - K351 RT Rusty Flow / K359 PW Cognac Castello Oak / K358 PW Honey Castello Oak / K367 PH Cream Navona Coffee table and dining table legs - K359 PW Cognac Castello Oak Coffee table and dining table tops - K367 PH Cream Navona / K351 RT Rusty Flow



Kronodesign®

The current move toward interiors exuding rich texture and color in harmony is a natural application for decors such as Honey and Cognac Castello Oaks. Castello Oaks combine woodgrain and color in perfect proportions. The stand out effect of Rusty Flow and its metallic finish pairs beautifully with lighter shades. Add a dash of Cream Navona to hint at the life-at-the-top chic that Moscow depicts so enthusiastically.

K357 PW Greige Castello Oak

30



K358 PW Honey Castello Oak

K367 PH Cream Navona

K359 PW Cognac Castello Oak K351 RT Rusty Flow





32





# **Dynamic Warsaw** A dynamic harmony of life

Warsaw is all about change and vigour, rapidly growing in business, stature and confidence. It's vibe is one of dynamism and creativity, Warsaw is showing a bold face and